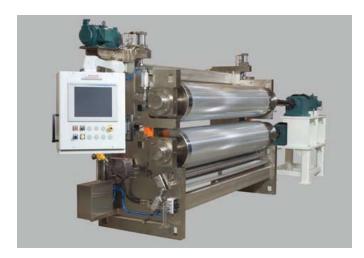

#### Welcome to the **RETROFLEX** group of **SINGLE** and **TWO SIDE COATERS**.

Retroflex coaters can operate in-line with your existing equipment lines or they can be equipped with various components such as an unwind, dryer and rewind for off-line operation. Reverse angle and trailing doctor blade systems as well as fountain type fluid metering systems are available for the application of waterbased and UV fluids.

Retroflex single and two side coaters are available in direct gravure, offset gravure and flexographic designs. Coaters can be designed for operation at speeds up to 3750 FPM with web widths of 10" up to 150". Two side coaters can apply fluid to both sides of the web simultaneously. Temperature controlled rolls and doctor blade systems are available for specialty fluids such as wax, lotions, or anti-bacterial solutions.

#### Standard Features (most models):

Ceramic Laser Engraved Gravure Rolls
Chambered Doctoring Systems
Quick exchange fluid chambers
Pneumatic Deck Lock Up
Spur Gears
Robust roll journals
Precision Machined Frames
Linear bearings for adjustable roll frames

### Optional Features available (most models):

Sleeved Transfer Rolls
Temperature controlled rolls/chambers
Servo controlled roll positioning
Sunday Drives
Cross Shafts
AC or Gearless servo drive systems
Unwind (single or turret)
Dryer (hot air or UV)
Chill section
Rewind (single or turret)
Tension Isolation Nip Roll System