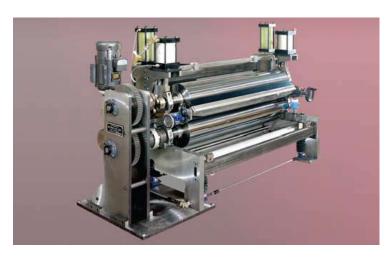

#### Welcome to the **RETROFLEX** group of **SINGLE** and **TWO SIDE COATERS**.

Retroflex coaters can operate in-line with your existing equipment lines or they can be equipped with various components such as an unwind, dryer and rewind for off-line operation. Reverse angle and trailing doctor blade systems as well as fountain type fluid metering systems are available for the application of waterbased and UV fluids.

Retroflex single and two side coaters are available in direct gravure, offset gravure and flexographic designs. Coaters can be designed for operation at speeds up to 3750 FPM with web widths of 10" up to 150". Two side coaters can apply fluid to both sides of the web simultaneously. Temperature controlled rolls and doctor blade systems are available for specialty fluids such as wax, lotions, or anti-bacterial solutions.

#### Standard Features (most models):

Ceramic Laser Engraved Gravure Rolls
Chambered Doctoring Systems
Quick exchange fluid chambers
Pneumatic Deck Lock Up
Spur Gears
Robust roll journals
Precision Machined Frames
Linear bearings for adjustable roll frames

### Optional Features available (most models):

Sleeved Transfer Rolls
Temperature controlled rolls/chambers
Servo controlled roll positioning
Sunday Drives
Cross Shafts
AC or Gearless servo drive systems
Unwind (single or turret)
Dryer (hot air or UV)
Chill section
Rewind (single or turret)
Tension Isolation Nip Roll System