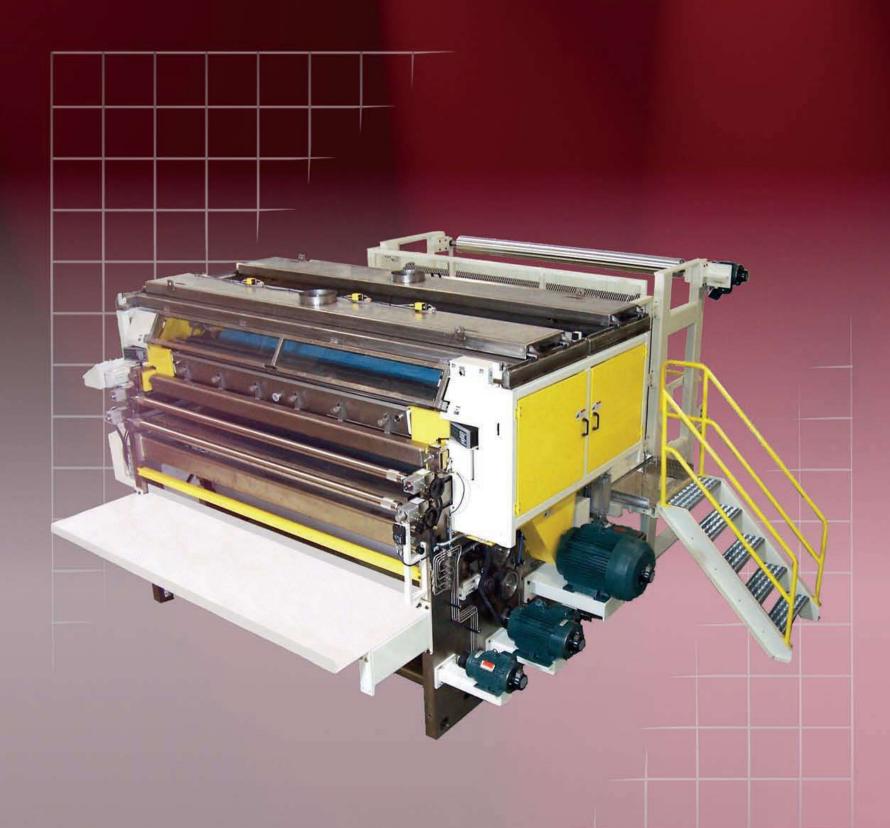

#### Welcome to the **RETROFLEX** group of **SINGLE** and **TWO SIDE COATERS**.

Retroflex coaters can operate in-line with your existing equipment lines or they can be equipped with various components such as an unwind, dryer and rewind for off-line operation. Reverse angle and trailing doctor blade systems as well as fountain type fluid metering systems are available for the application of waterbased and UV fluids.

Retroflex single and two side coaters are available in direct gravure, offset gravure and flexographic designs. Coaters can be designed for operation at speeds up to 3750 FPM with web widths of 10" up to 150". Two side coaters can apply fluid to both sides of the web simultaneously. Temperature controlled rolls and doctor blade systems are available for specialty fluids such as wax, lotions, or anti-bacterial solutions.

#### Standard Features (most models):

Ceramic Laser Engraved Gravure Rolls
Chambered Doctoring Systems
Quick exchange fluid chambers
Pneumatic Deck Lock Up
Spur Gears
Robust roll journals
Precision Machined Frames
Linear bearings for adjustable roll frames

### Optional Features available (most models):

Sleeved Transfer Rolls
Temperature controlled rolls/chambers
Servo controlled roll positioning
Sunday Drives
Cross Shafts
AC or Gearless servo drive systems
Unwind (single or turret)
Dryer (hot air or UV)
Chill section
Rewind (single or turret)
Tension Isolation Nip Roll System